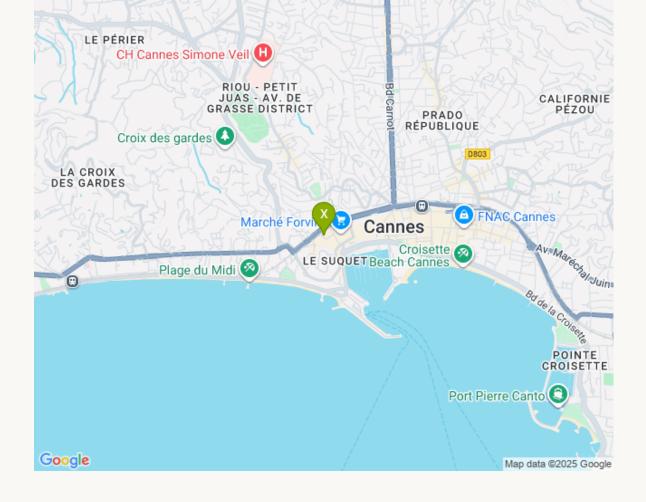

## **Property Key Features**

Categories: 4 bedrooms & more

Sleepings: 10

Bathrooms: 2

**Shower rooms:** 3

Minutes from palais: 8 mins

Floor: at street-level

Location: 16 Rue Forville 06400

## **Property description**

Town house on multi level, located at the bottom of the Suquet area, close to the Old Port, 8 mins walk from the Palais des Festivals.

Very quiet with large terrace. Good conditions; air conditioning throughout; internet.

Maison de ville sur plusieurs niveaux, située au bas du quartier du Suquet, à deux pas du Vieux Port, à 8 min à pied du Palais des Festivals.

Très calme avec grande terrasse. Bon état ; climatisation dans toutes les pièces ; internet.