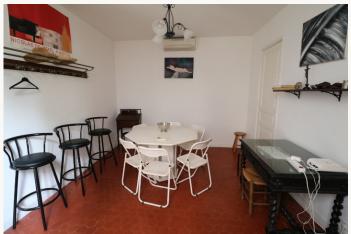

- 3 bedrooms with 2 single beds each,
- 1 bedroom with a double bed,
- 4 baths or showers.

Large well-equipped dining kitchen, an office and a living room with TV and sofa bed. Guest toilet.

Independent studio on the side, with a double; shower room with toilet; kitchenette.

- 3 chambres avec 2 lits simples chacune,
- 1 chambre avec un lit double,
- 4 salles de bains ou douches.

Grande cuisine dînatoire bien équipée, un bureau et un salon avec TV et canapé convertible.

Toilettes d'invités.