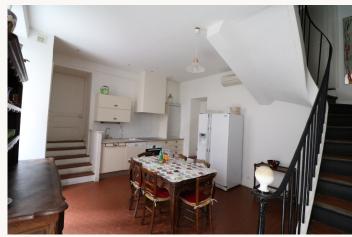

- 3 bedrooms with 2 single beds each,
- 1 bedroom with a double bed,
- 4 baths or showers.

Large well-equipped dining kitchen, an office and a living room with TV and sofa bed. Guest toilet.

Independent studio on the side, with a double; shower room with toilet; kitchenette.

- 3 chambres avec 2 lits simples chacune,
- 1 chambre avec un lit double,
- 4 salles de bains ou douches.

Grande cuisine dînatoire bien équipée, un bureau et un salon avec TV et canapé convertible.

Toilettes d'invités.