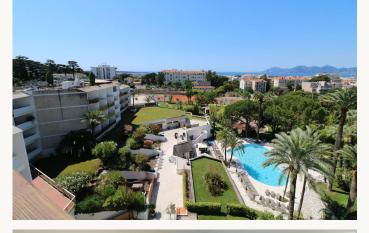

## **Property description**

Spectacular 2 bedroom penthouse apartment. On top floor of a modern building. Very good standard. Located on the "Californie" hill.

Huge terrace, with garden furniture, bbq. View on the bay of Cannes. Living room with sofa bed, TV, air conditioning, Internet balcony with sea viewNice and good taste furniture and decoration. Very well equipped semi open kitchen.