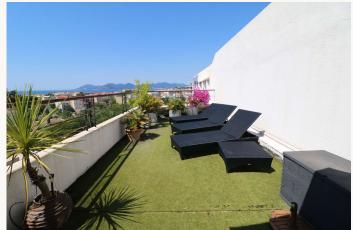

## **Property description**

Spectacular 2 bedroom penthouse apartment. On top floor of a modern building. Very good standard. Located on the "Californie" hill.

Huge terrace, with garden furniture, bbq. View on the bay of Cannes. Living room with sofa bed, TV, air conditioning, Internet balcony with sea viewNice and good taste furniture and decoration. Very well equipped semi open kitchen.