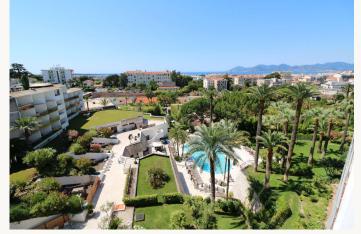

## **Property description**

Spectacular 2 bedroom penthouse apartment. On top floor of a modern building. Very good standard. Located on the "Californie" hill.

Huge terrace, with garden furniture, bbq. View on the bay of Cannes. Living room with sofa bed, TV, air conditioning, Internet balcony with sea viewNice and good taste furniture and decoration. Very well equipped semi open kitchen.

Master bedroom with twin beds and en suite bathroom with bath tub, shower and toilet.

Second bedroom with twin beds and en suite bathroom with shower and toilet. Both bedrooms with private balcony. One extra bathroom with shower and toilet. Parking, swimming pool.