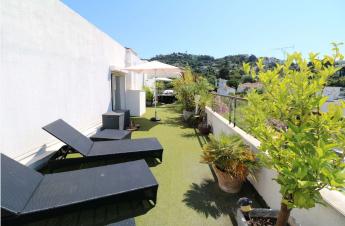

## **Property description**

Spectacular 2 bedroom penthouse apartment. On top floor of a modern building. Very good standard. Located on the "Californie" hill.

Huge terrace, with garden furniture, bbq. View on the bay of Cannes. Living room with sofa bed, TV, air conditioning, Internet balcony with sea viewNice and good taste furniture and decoration. Very well equipped semi open kitchen.