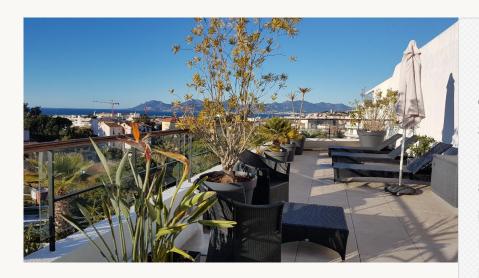

## **Property description**

Spectacular 2 bedroom penthouse apartment. On top floor of a modern building. Very good standard. Located on the "Californie" hill.

Huge terrace, with garden furniture, bbq. View on the bay of Cannes. Living room with sofa bed, TV, air conditioning, Internet balcony with sea viewNice and good taste furniture and decoration. Very well equipped semi open kitchen.