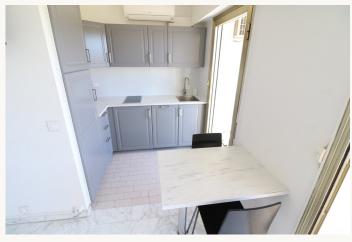

The small but fully equipped open kitchen includes a dishwasher, making it ideal for short stays.

The bathroom features a shower and toilet.

Perfect for those seeking comfort and convenience in a prime location.

lit double.

Un balcon ensoleillé offre un endroit parfait pour se détendre. L'appartement est équipé de la climatisation et du Wi-Fi pour votre confort.

La kitchenette ouverte entièrement équipée comprend un lave-vaisselle, ce qui la rend idéale pour les courts séjours.