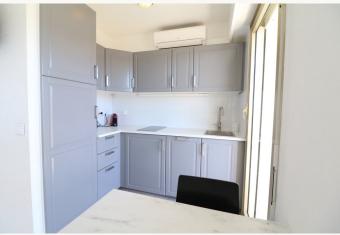

The small but fully equipped open kitchen includes a dishwasher, making it ideal for short stays.

The bathroom features a shower and toilet.

Perfect for those seeking comfort and convenience in a prime location.

lit double.

Un balcon ensoleillé offre un endroit parfait pour se détendre. L'appartement est équipé de la climatisation et du Wi-Fi pour votre confort.

La kitchenette ouverte entièrement équipée comprend un lave-vaisselle, ce qui la rend idéale pour les courts séjours.