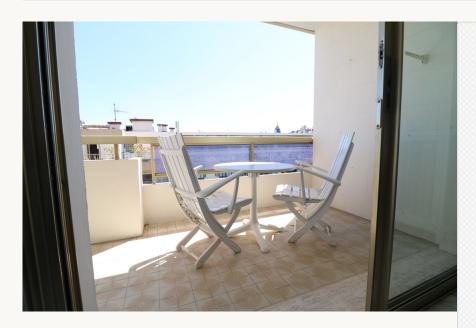

The bright and cozy room offers the option of 2 single beds or a large double bed. A sunny balcony provides a perfect spot to relax. The apartment is equipped with air conditioning and Wi-Fi for your comfort.

lit double.

Un balcon ensoleillé offre un endroit parfait pour se détendre. L'appartement est équipé de la climatisation et du Wi-Fi pour votre confort.

La kitchenette ouverte entièrement équipée comprend un lave-vaisselle, ce qui la rend idéale pour les courts séjours.