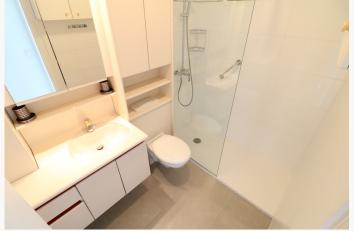

The small but fully equipped open kitchen includes a dishwasher, making it ideal for short stays.

The bathroom features a shower and toilet.

Perfect for those seeking comfort and convenience in a prime location.

La salle de bain comprend une douche et des toilettes.

Parfait pour ceux qui recherchent le confort et la commodité dans un emplacement privilégié.