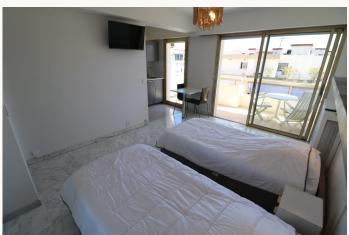

The bright and cozy room offers the option of 2 single beds or a large double bed. A sunny balcony provides a perfect spot to relax. The apartment is equipped with air conditioning and Wi-Fi for your comfort.

lit double.

Un balcon ensoleillé offre un endroit parfait pour se détendre. L'appartement est équipé de la climatisation et du Wi-Fi pour votre confort.

La kitchenette ouverte entièrement équipée comprend un lave-vaisselle, ce qui la rend idéale pour les courts séjours.