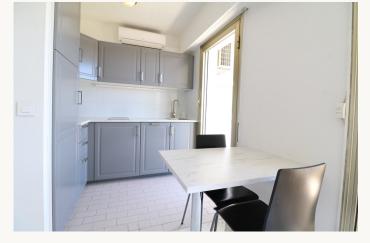

The small but fully equipped open kitchen includes a dishwasher, making it ideal for short stays.

The bathroom features a shower and toilet.

Perfect for those seeking comfort and convenience in a prime location.

lit double.

Un balcon ensoleillé offre un endroit parfait pour se détendre. L'appartement est équipé de la climatisation et du Wi-Fi pour votre confort.

La kitchenette ouverte entièrement équipée comprend un lave-vaisselle, ce qui la rend idéale pour les courts séjours.