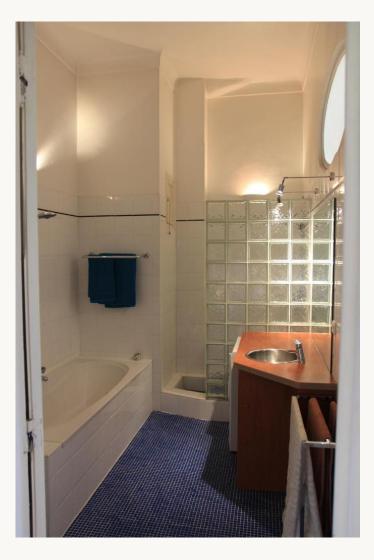

Separate kitchen with a dining table. Bedroom with a double bed. Bathroom with bath tub and shower. Air conditioning. Wifi. Parking available.

-