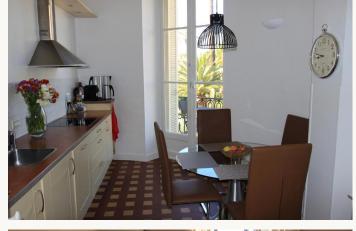

Separate kitchen with a dining table. Bedroom with a double bed. Bathroom with bath tub and shower. Air conditioning. Wifi. Parking available.

-